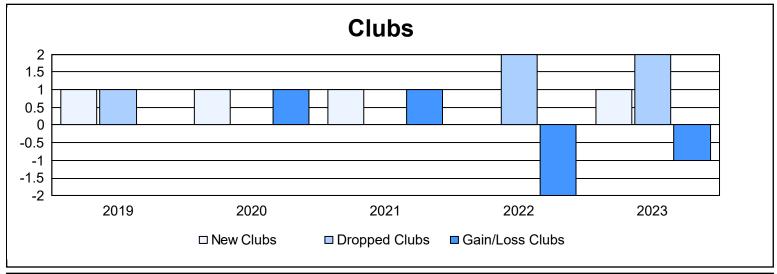

District 310 C As of June 2023 Cumulative

| Year      | New<br>Clubs | Dropped<br>Clubs | Gain/<br>Loss<br>Clubs | New<br>Members | Charter<br>Members | Reinstate<br>Members | Transfer<br>Members | Total<br>Member<br>Added | Total<br>Members<br>Dropped | Gain/<br>Loss<br>Members |
|-----------|--------------|------------------|------------------------|----------------|--------------------|----------------------|---------------------|--------------------------|-----------------------------|--------------------------|
| 2018-2019 | 1            | 1                | 0                      | 137            | 31                 | 10                   | 0                   | 178                      | 134                         | 44                       |
| 2019-2020 | 1            | 0                | 1                      | 97             | 20                 | 5                    | 3                   | 125                      | 180                         | -55                      |
| 2020-2021 | 1            | 0                | 1                      | 140            | 24                 | 18                   | 3                   | 185                      | 159                         | 26                       |
| 2021-2022 | 0            | 2                | -2                     | 74             | 1                  | 13                   | 0                   | 88                       | 253                         | -165                     |
| 2022-2023 | 1            | 2                | -1                     | 101            | 24                 | 10                   | 2                   | 137                      | 169                         | -32                      |
| Average   | 1            | 1                | 0                      | 110            | 20                 | 11                   | 2                   | 143                      | 179                         | -36                      |