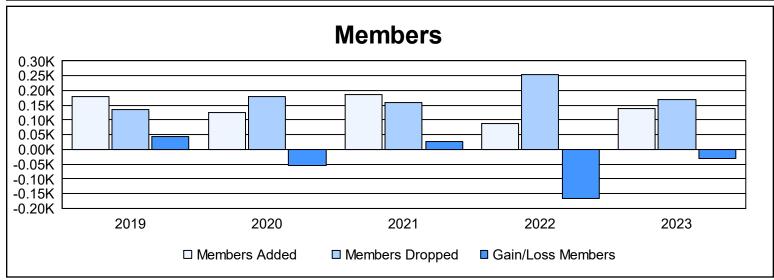

District 310 C As of June 2023 Cumulative

| Year      | New<br>Clubs | Dropped<br>Clubs | Gain/<br>Loss<br>Clubs | New<br>Members | Charter<br>Members | Reinstate<br>Members | Transfer<br>Members | Total<br>Member<br>Added | Total<br>Members<br>Dropped | Gain/<br>Loss<br>Members |
|-----------|--------------|------------------|------------------------|----------------|--------------------|----------------------|---------------------|--------------------------|-----------------------------|--------------------------|
| 2018-2019 | 1            | 1                | 0                      | 137            | 31                 | 10                   | 0                   | 178                      | 134                         | 44                       |
| 2019-2020 | 1            | 0                | 1                      | 97             | 20                 | 5                    | 3                   | 125                      | 180                         | -55                      |
| 2020-2021 | 1            | 0                | 1                      | 140            | 24                 | 18                   | 3                   | 185                      | 159                         | 26                       |
| 2021-2022 | 0            | 2                | -2                     | 74             | 1                  | 13                   | 0                   | 88                       | 253                         | -165                     |
| 2022-2023 | 1            | 2                | -1                     | 101            | 24                 | 10                   | 2                   | 137                      | 169                         | -32                      |
| Average   | 1            | 1                | 0                      | 110            | 20                 | 11                   | 2                   | 143                      | 179                         | -36                      |